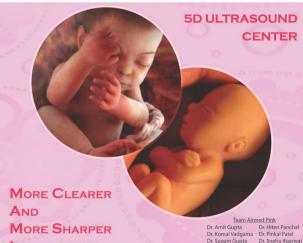

### Pioneer in 5D Sonography in Ahmedabad

Dr.Manisha Shah M.D. (Radiology)

Dr Rakesh Shah M.D. (Radiology)

# Believe what you are seeing

Experience the wonders of 5D Ultrasound

#### Highlights

- (1) Doctors having 25 years of vast experience
- (2) Premium 5D technology introduced in world just before 8 months. Now available here at no extra cost

#### Services Offered

- (1) Unique5D experience.
- (2) Excellent image quality that gives fast & accurate diagnosis.
- (3) Ideal image quality for target exams.
- (4) Revolutionary technology specially for obstetrical, gynecological, abdominal, breast and neck sonography examination.
- (5) Advanced feto realistic View(..showing sharp, clear & real images of baby)